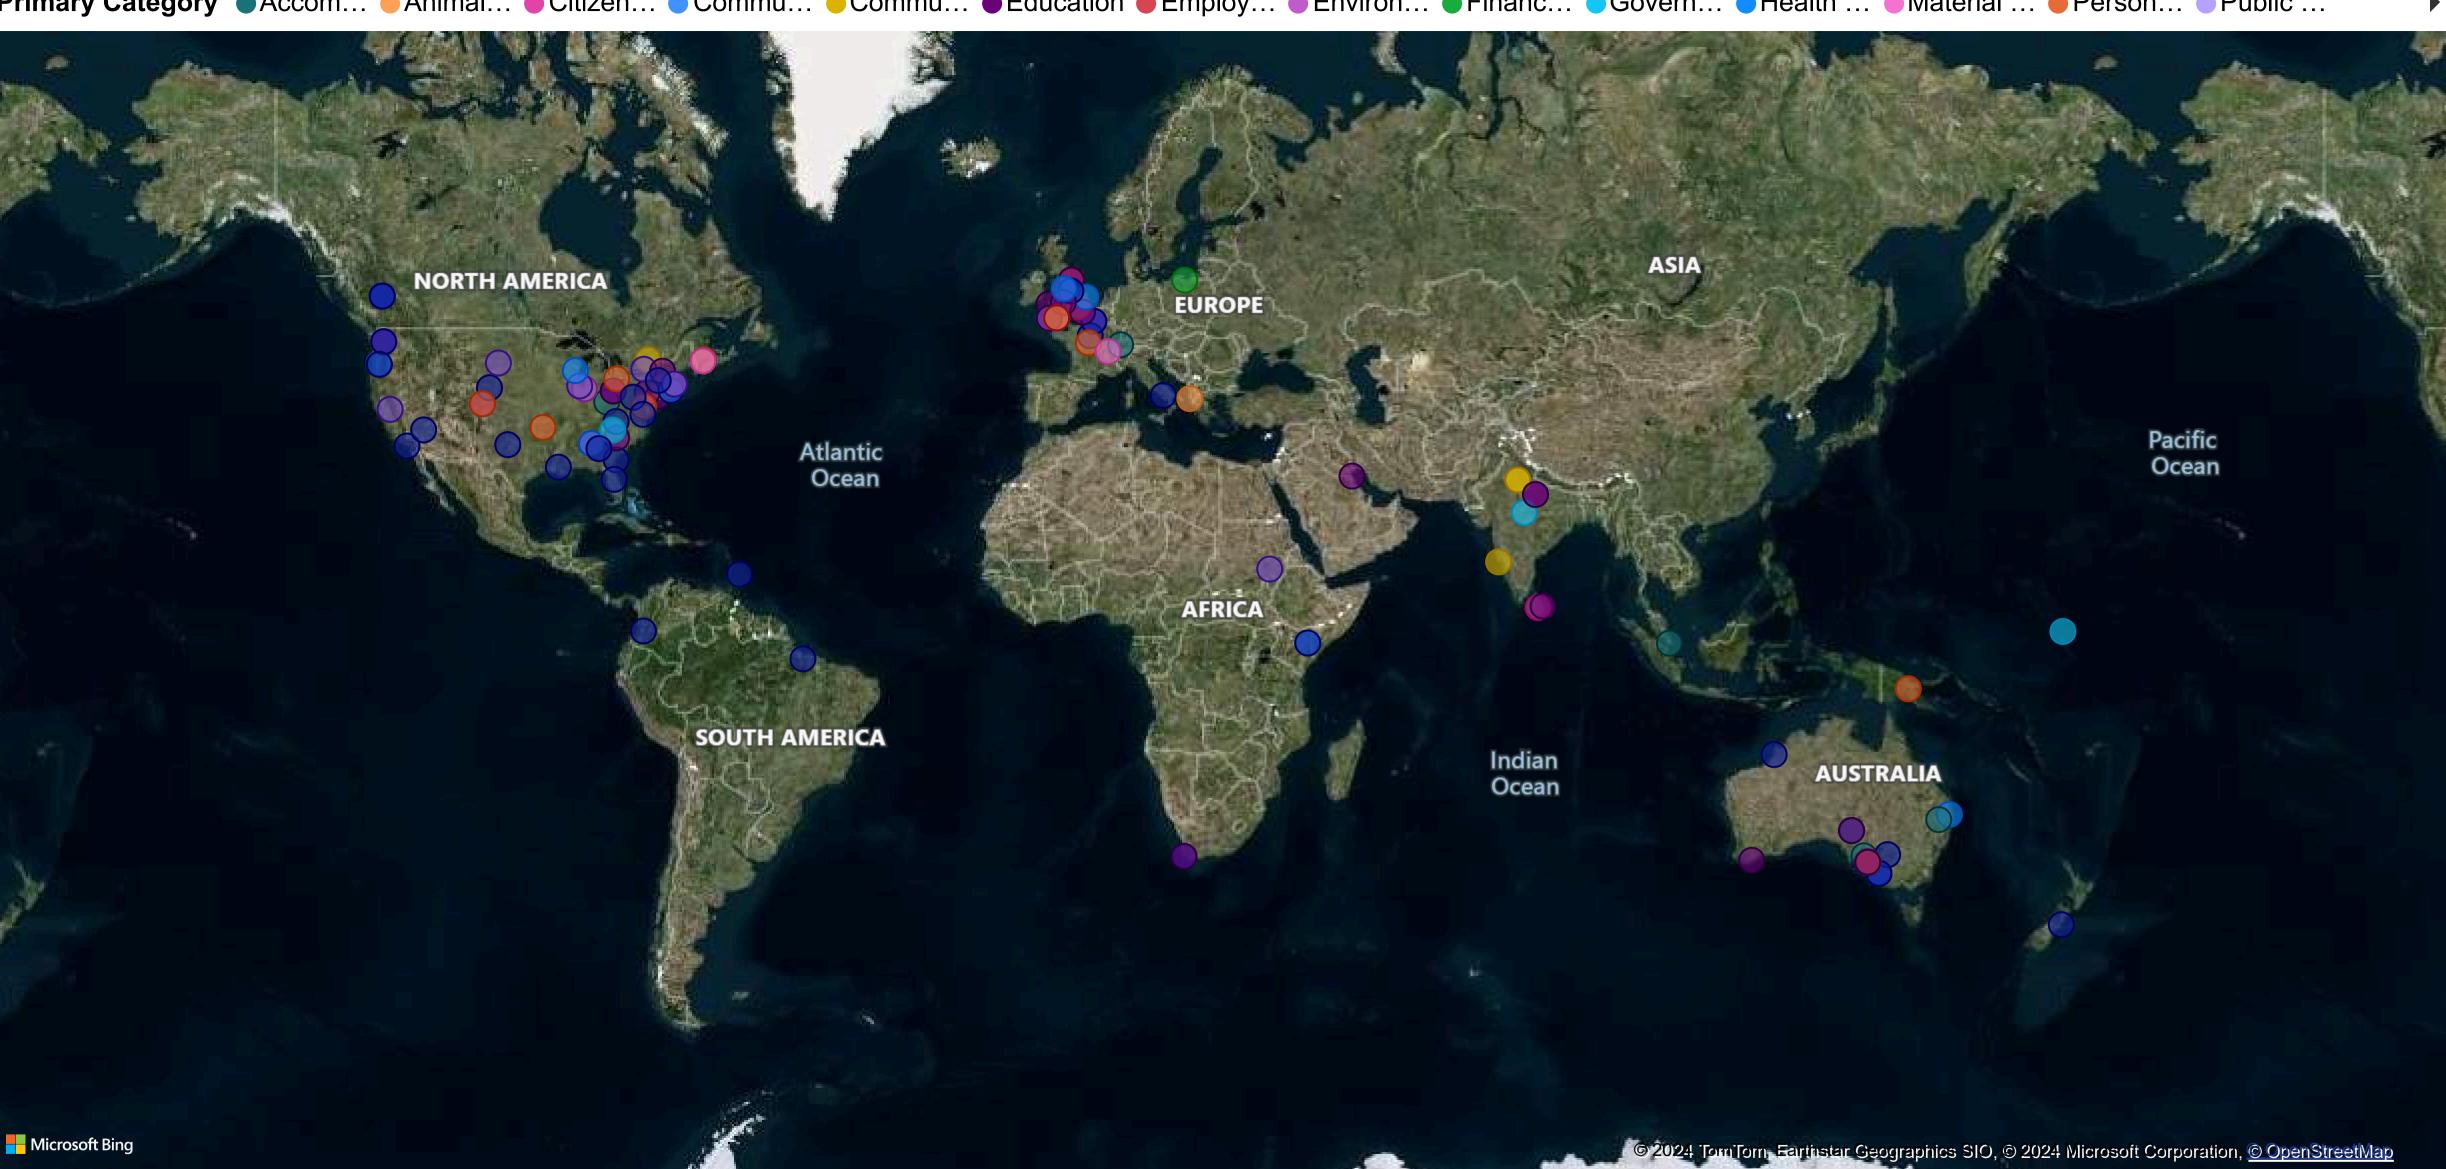

## Search Locations World Geo Map - Tea Tree Gully FY (2022 - 2023)

Primary Category Accom... Animal... Citizen... Commu... Commu... Commu... Education Employ... Environ... Citizen... Commu... Public ...