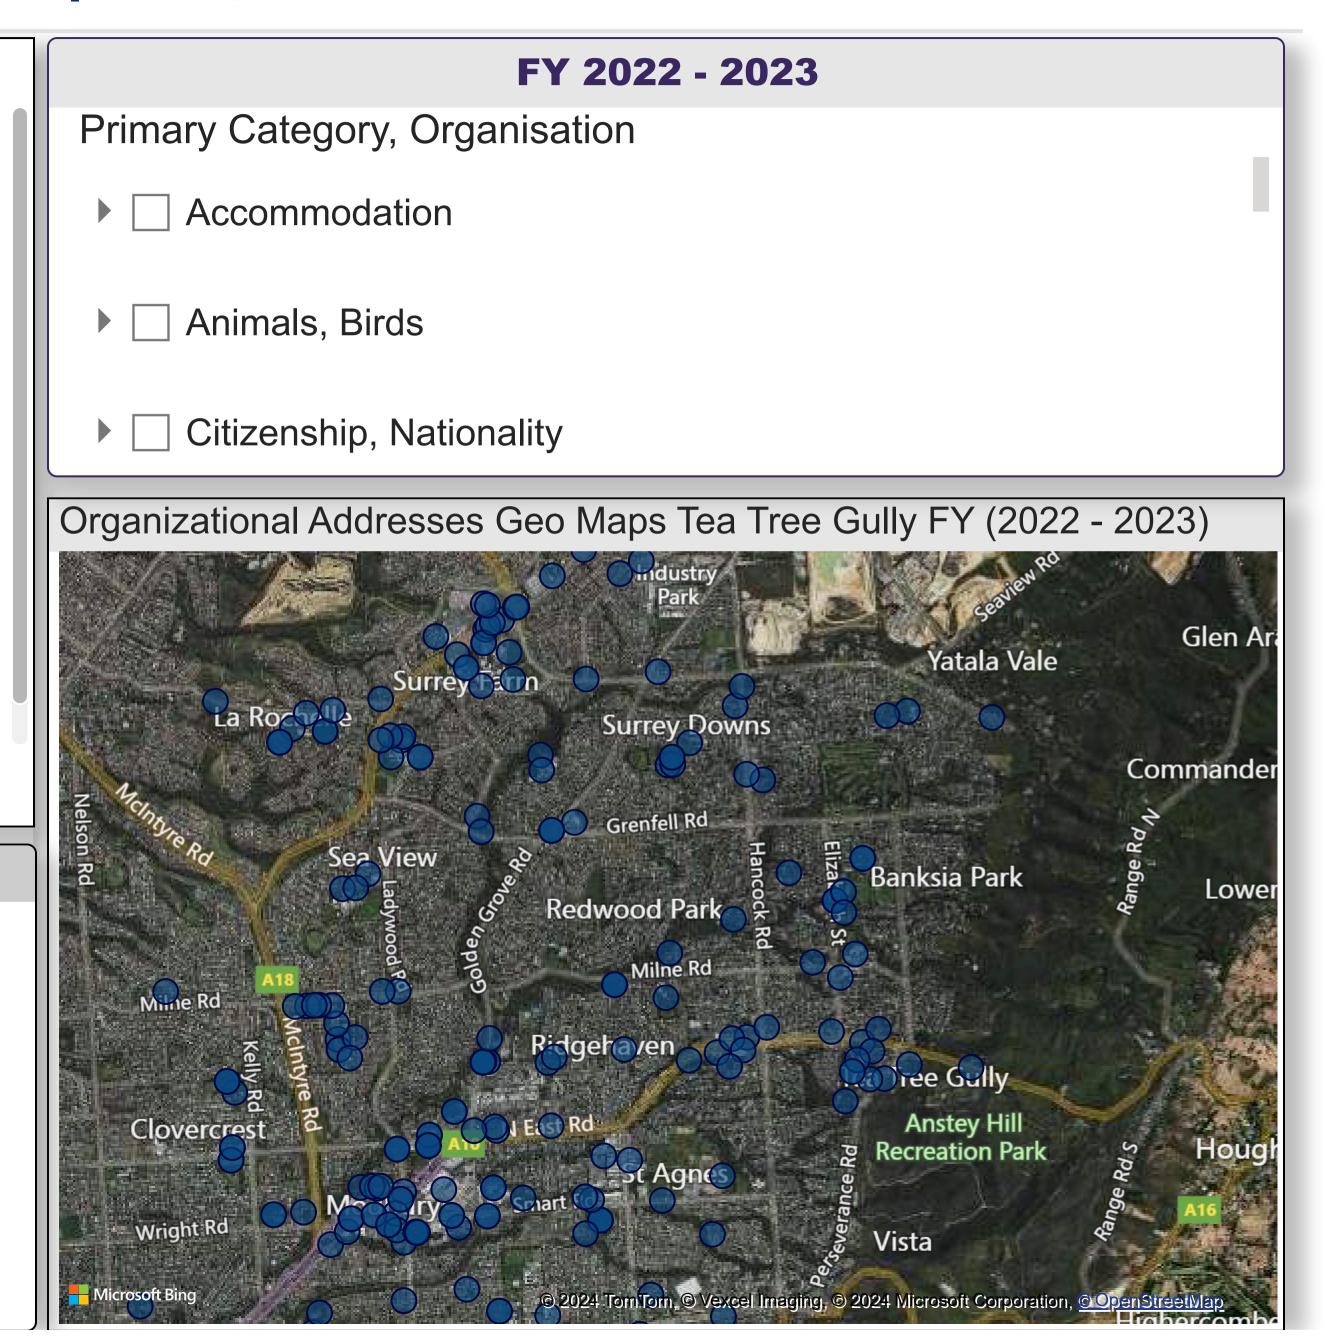

## FY 2022 - 2023

Primary Category, Organisation

- Accommodation
- Animals, Birds
- Citizenship, Nationality
- Communication & Information Services
- Community Organisation & Development
- Education
- Employment
- Environment & Heritage
- Finance, Income, Business
- Government
- Health & Disability
- Matarial & Practical Naade

# **Órganizational Addresses Geo Maps Tea Tree Gully FY (2022 - 2023)**