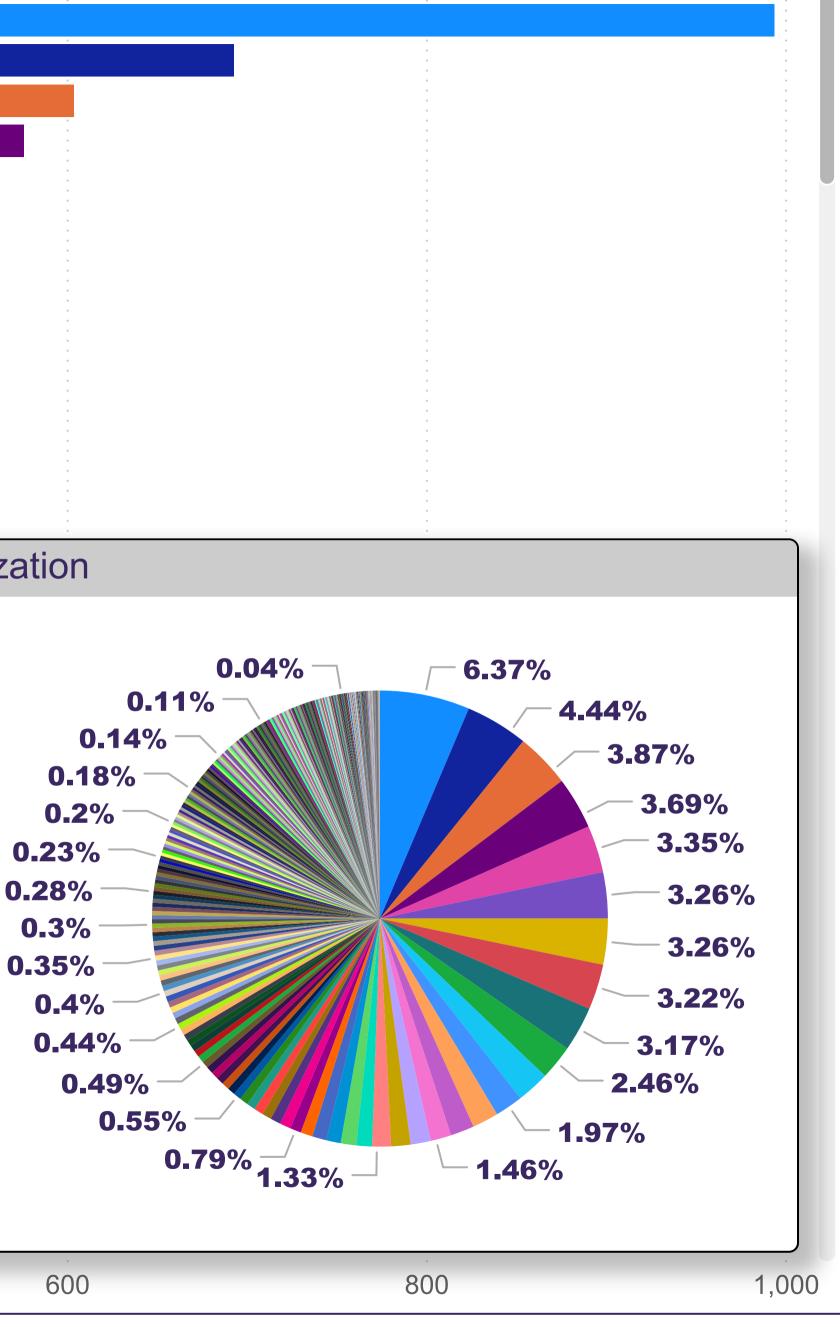

### % Sessions by Organization

# % Sessions by Organization

994

## FY 2022 - 2023

Primary Category, Organisation

- Accommodation
- Animals, Birds
- Citizenship, Nationality
- Communication & Information Services
- Community Organisation & Development
- Education
- Employment
- Environment & Heritage
- Finance, Income, Business
- Government
- Health & Disability
- Matarial & Practical Naade