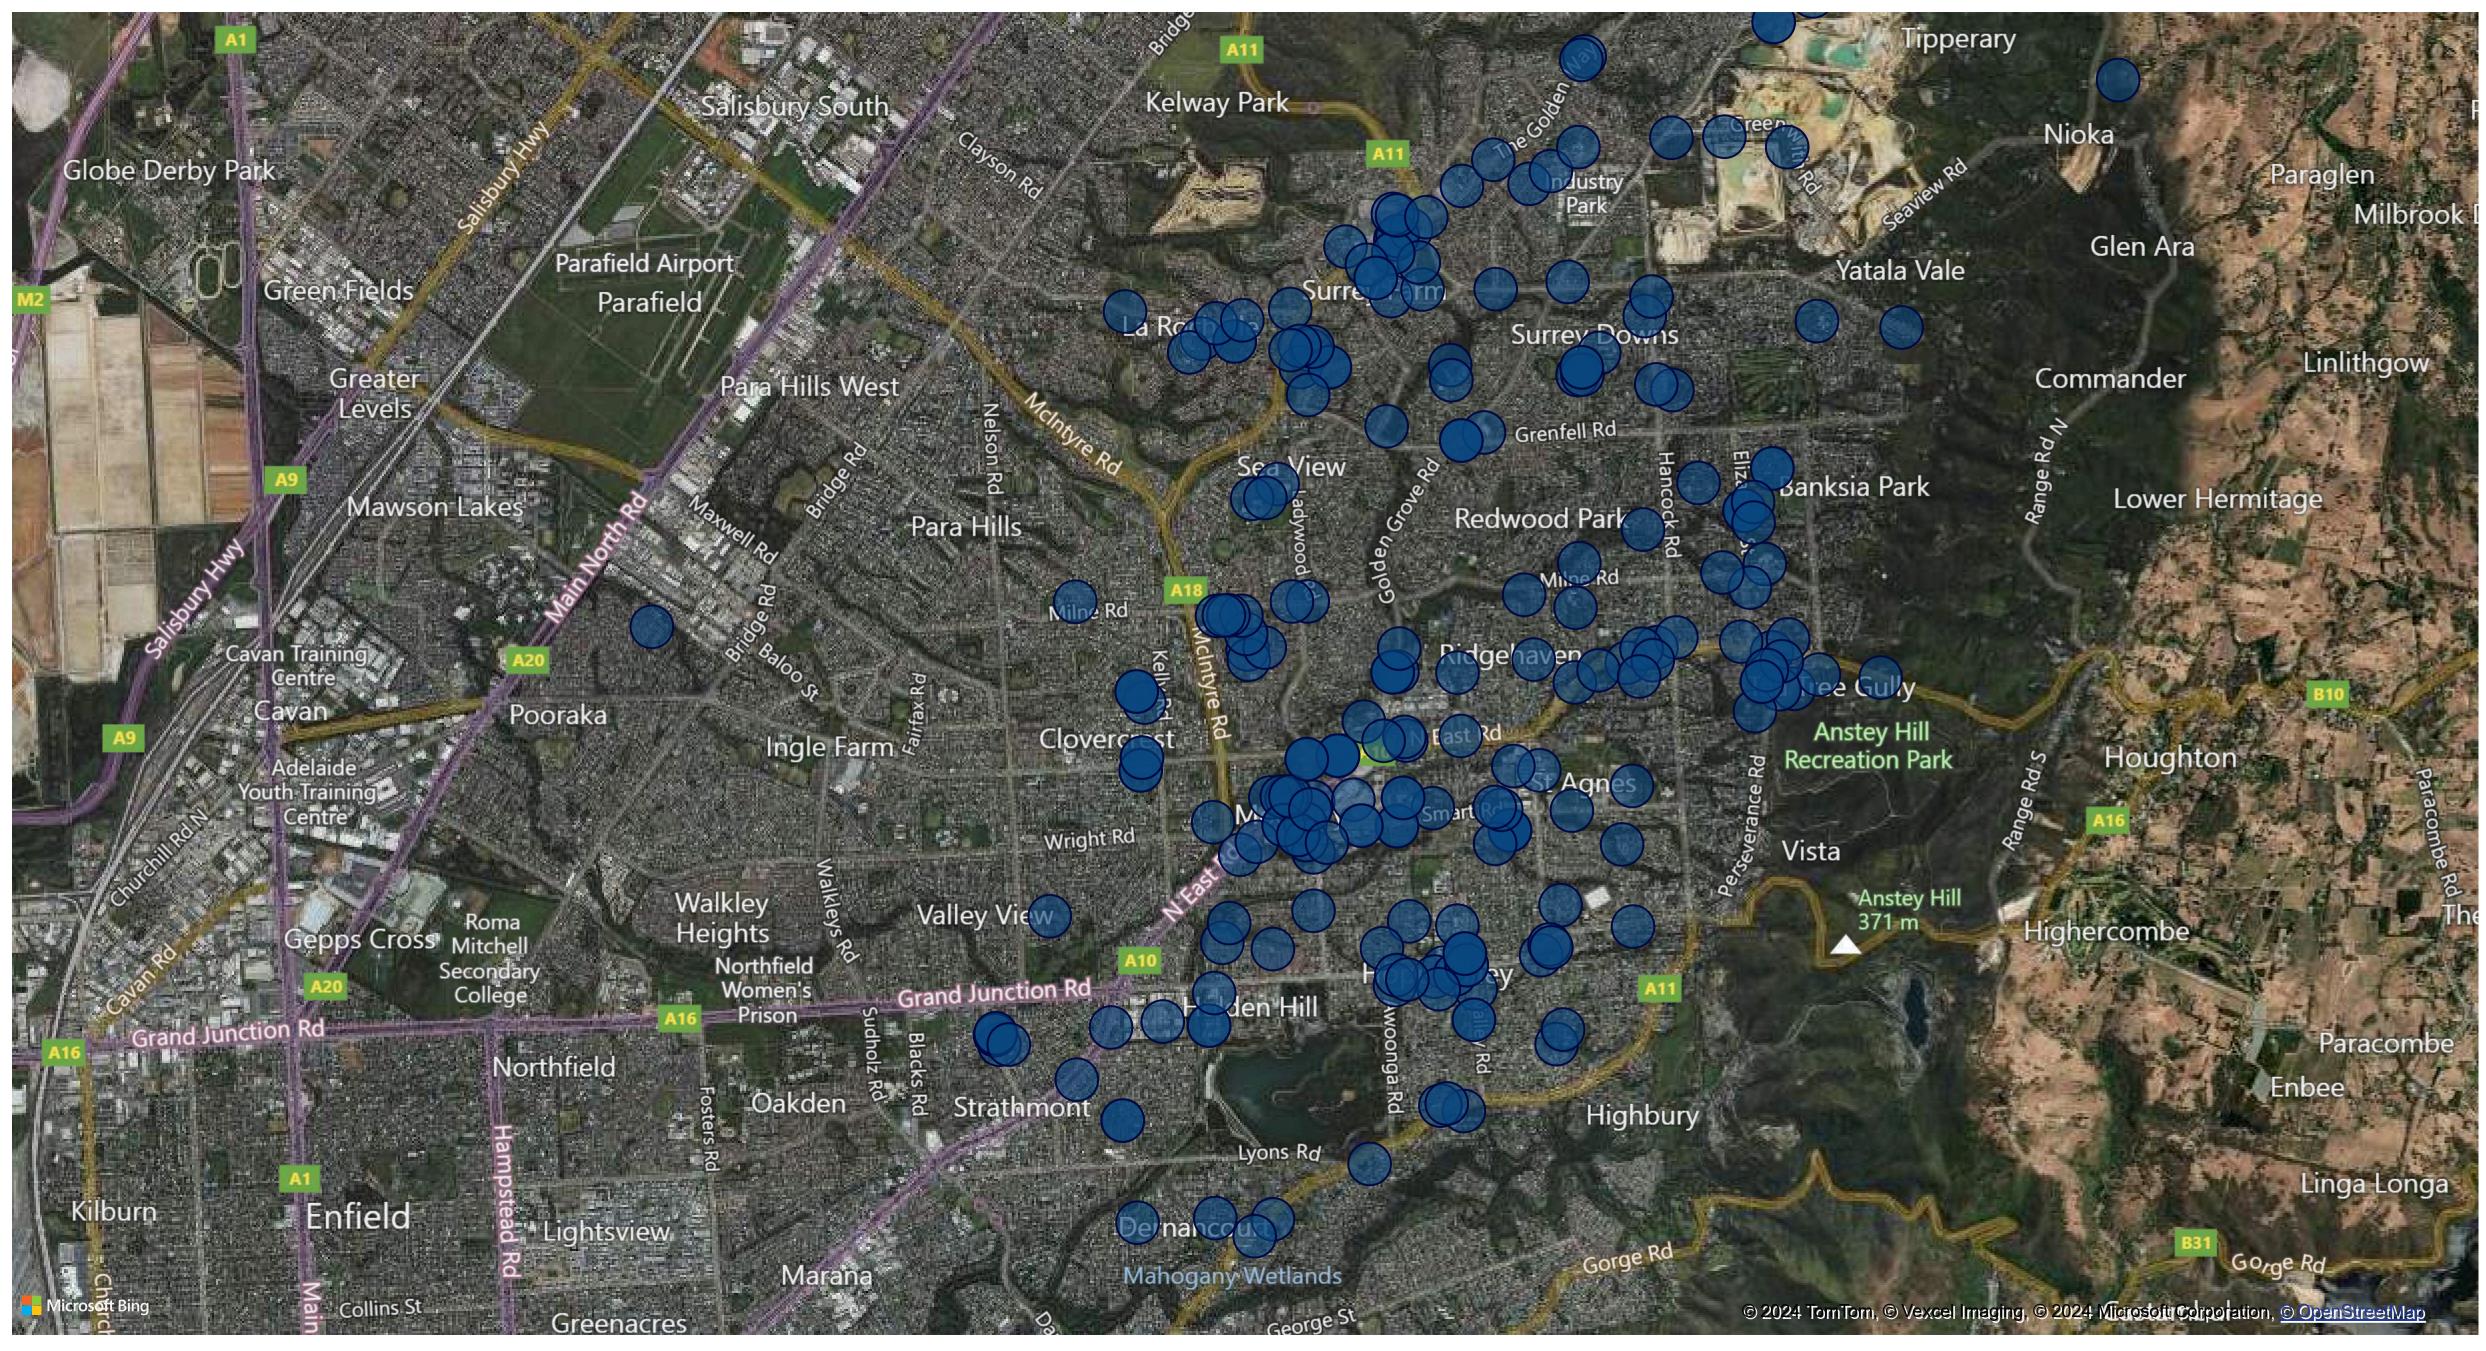

cert Bands Inc.                                           | 7               |
| Park International High School                                    | 4               |
| Park Netball Club Inc.                                            | 34              |
| Park School R-7 and OSHC/Vacation Care                            | 16              |
| Inc Holden Hill                                                   | 31              |
|                                                                   | 15598           |

## Search Locations World Geo Map - Tea Tree Gully FY (2022 - 2023)

Primary Category Accom... Animal... Citizen... Commu... Commu... Commu... Education Employ... Environ... Citizen... Commu... Public ...



# **Órganizational Addresses Geo Maps Tea Tree Gully FY (2022 - 2023)**