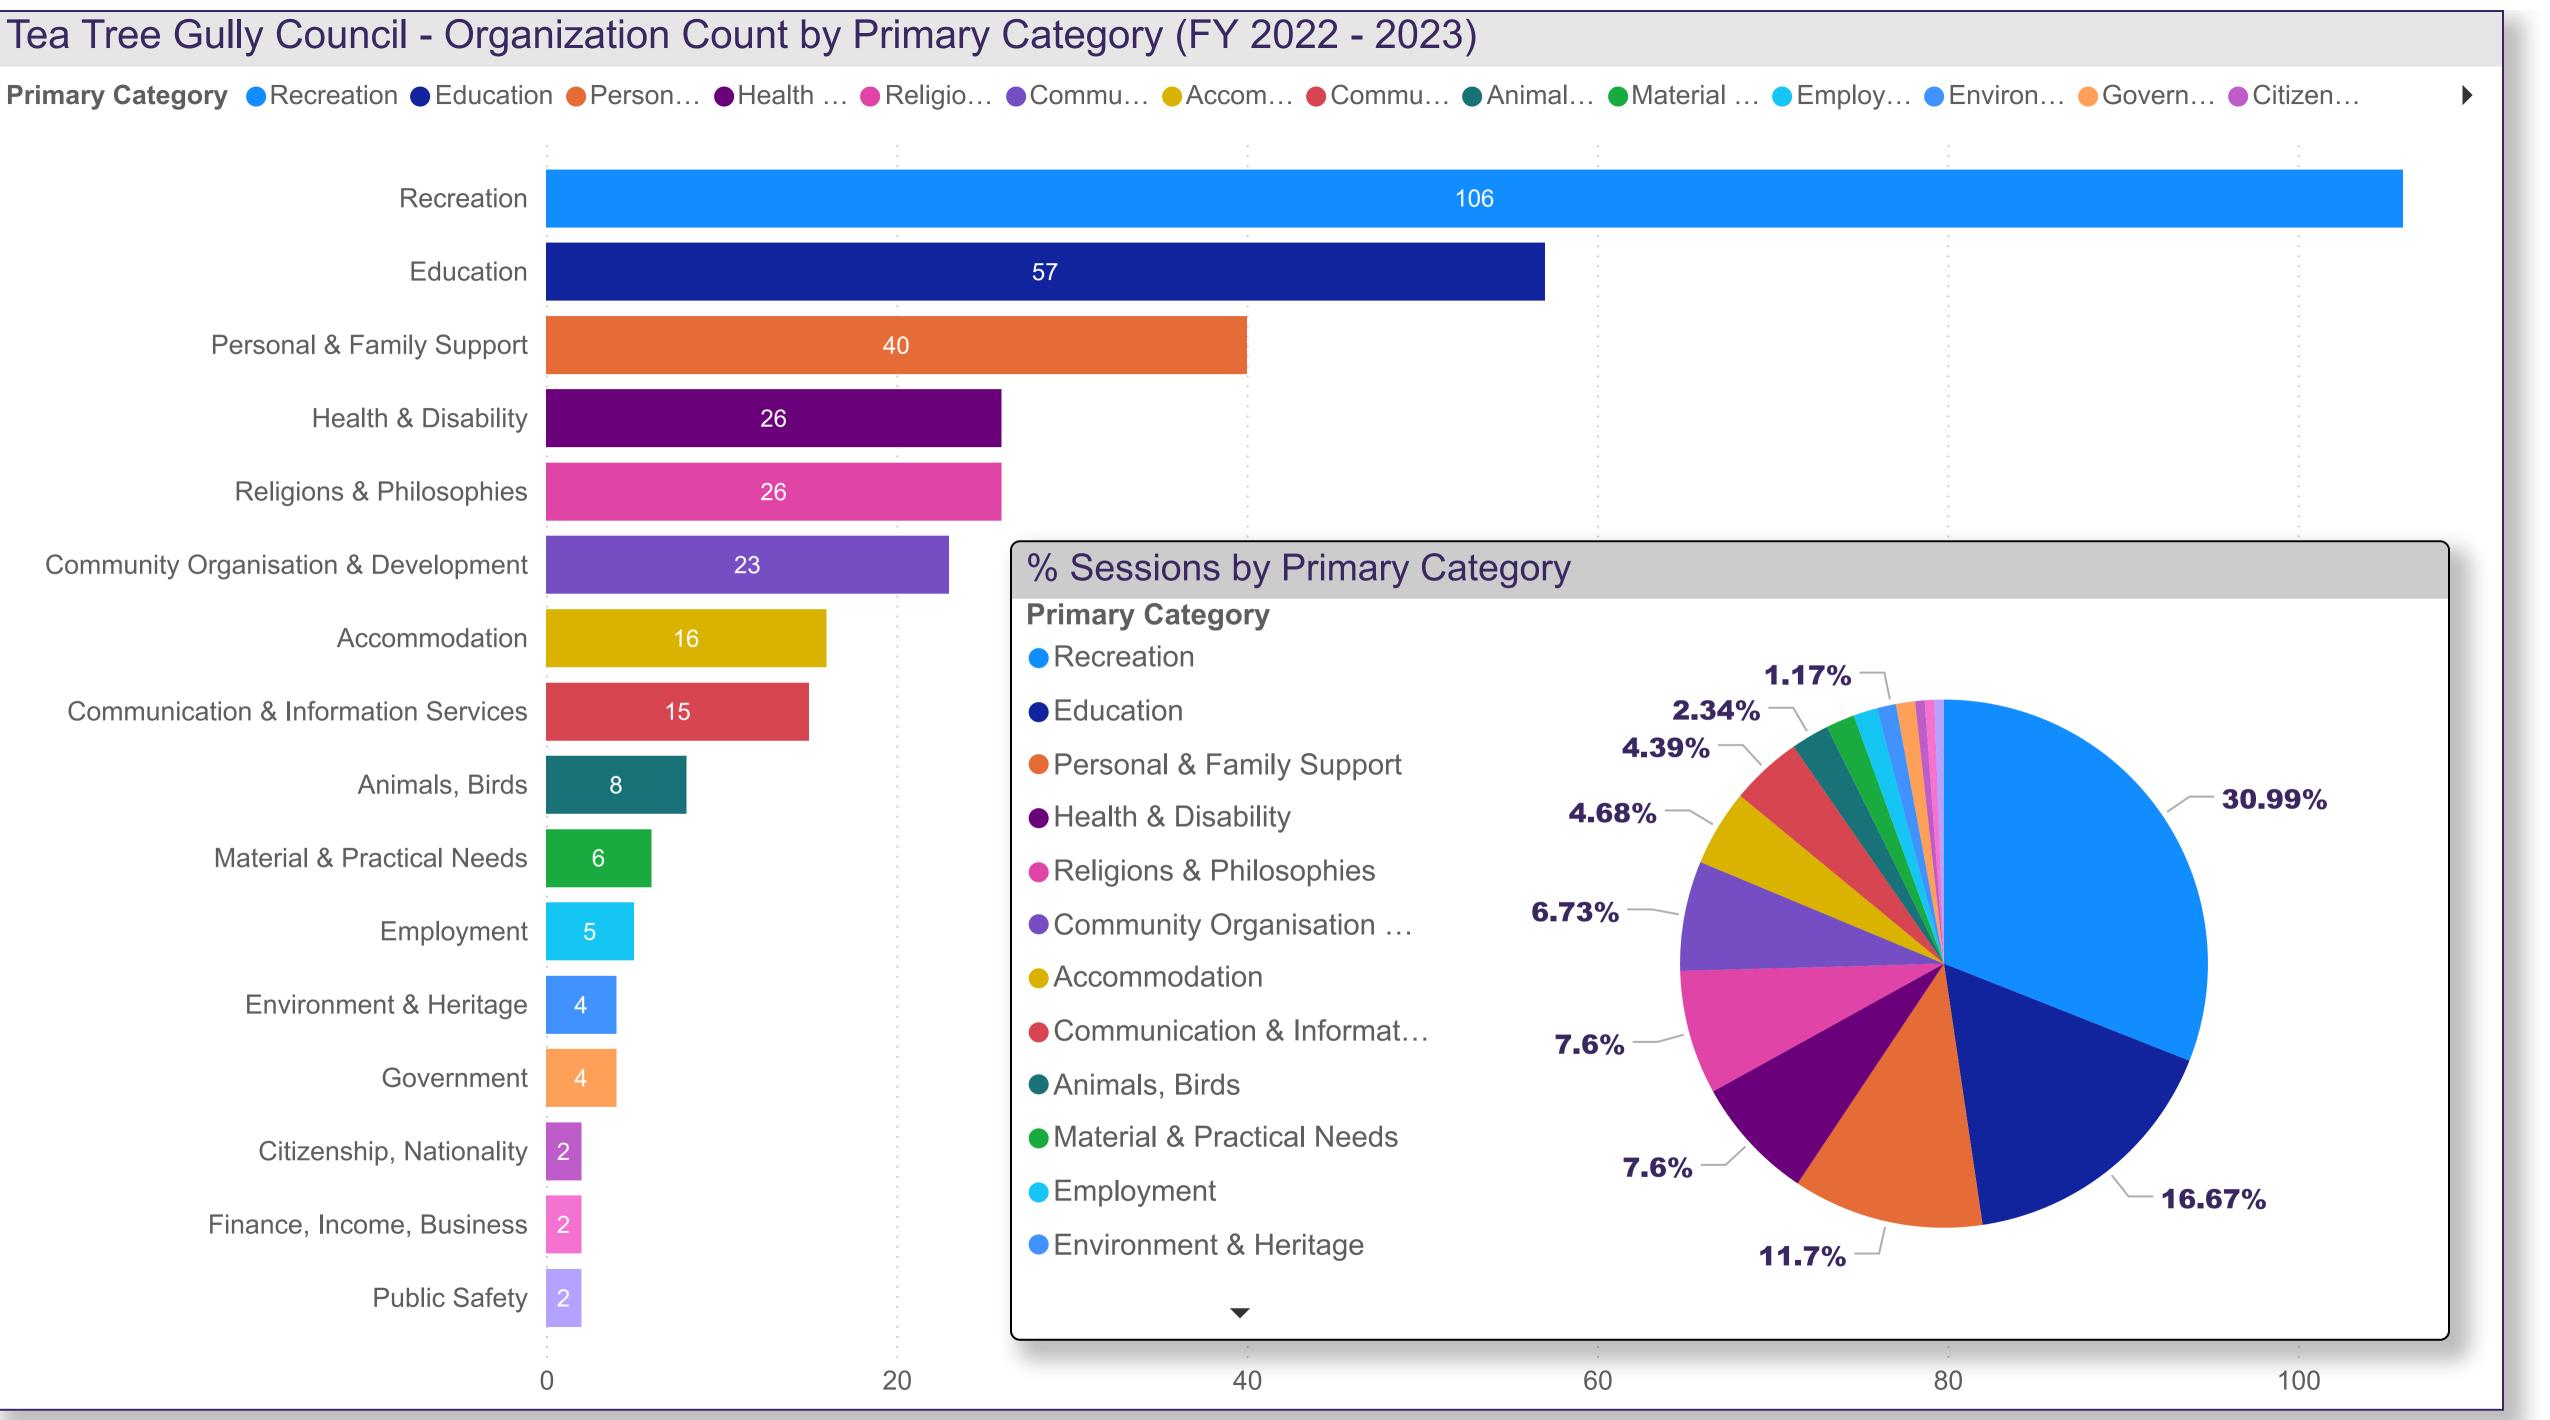

## FY 2022 - 2023

Primary Category, Organisation

- Accommodation
- Animals, Birds
- Citizenship, Nationality
- Communication & Information Services
- Community Organisation & Development
- Education
- Employment
- Environment & Heritage
- Finance, Income, Business
- Government
- Health & Disability
- Matarial & Practical Naade