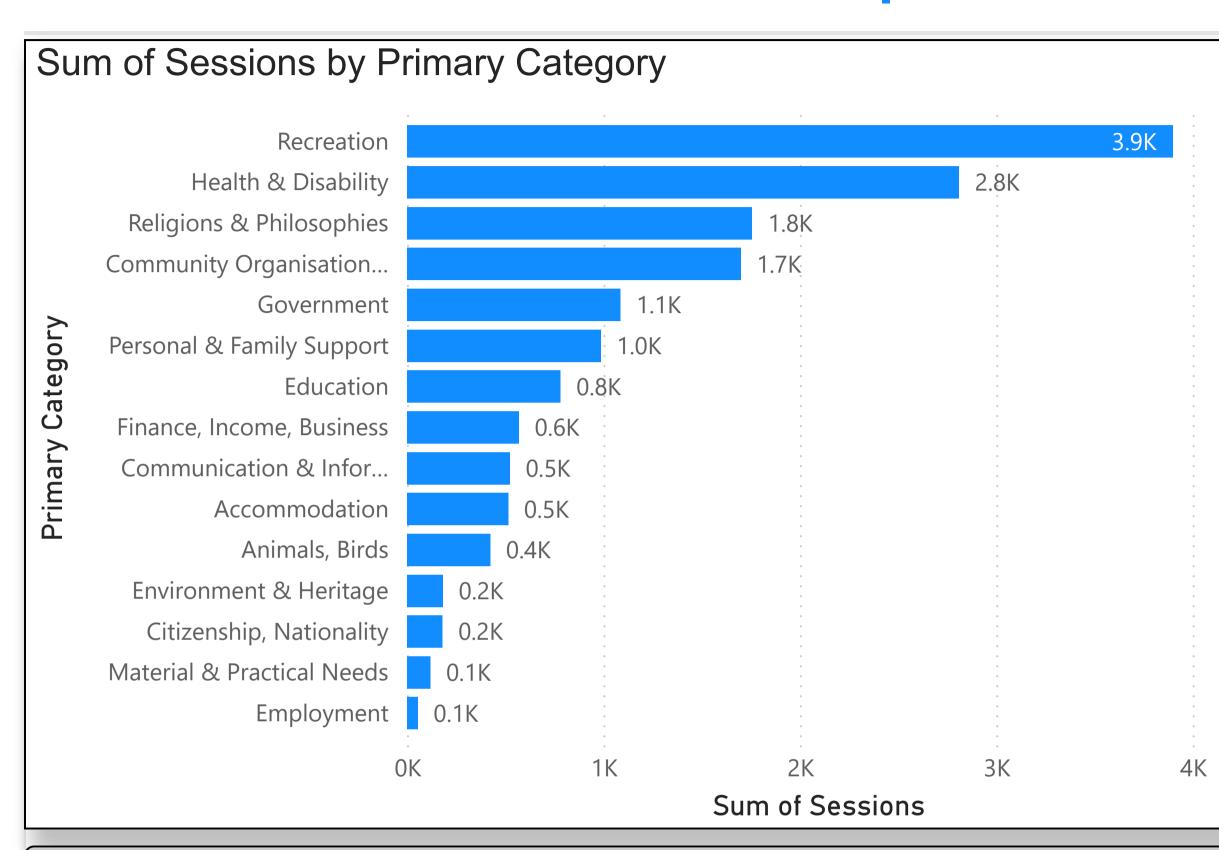

## FY 2022 - 2023

Primary Category, Organisation

- Accommodation
- Animals, Birds
- Citizenship, Nationality
- Communication & Information Services
- Community Organisation & Development
- Education
- Employment
- Environment & Heritage
- Finance, Income, Business
- Government
- Health & Disability
- Matarial & Practical Naade